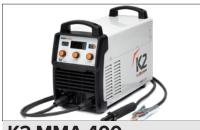

feed speed       | m/min                              | 2-16               |
| Duty cycle MIG        |                                    | 35% / 250A @ 40°C  |
| Duty cycle MMA/TIG    |                                    | 35% / 200A @ 40°C  |
| Display               |                                    | Digital display    |
| Wire spool size       | mm                                 | 300                |
| Wire feed mechanism   |                                    | 4-roll             |
| Cooling               |                                    | Forced air cooling |
| Dimensions            | $L \times W \times H \text{ (mm)}$ | 540 x 280 x 353    |
| Weight                | kg                                 | 22                 |





#### **Similar Products**



**K2 MMA 200** 



**K2 MMA 400** 



**K2 PLASMA 40** 



#### The Basic Welding Expert

Inspired by the mighty K2 mountain of the Karakoram range, **K2 by Kemppi** challenges the welding industry by setting new benchmarks in basic welding that expand capabilities at affordable prices.

www.k2welding.net