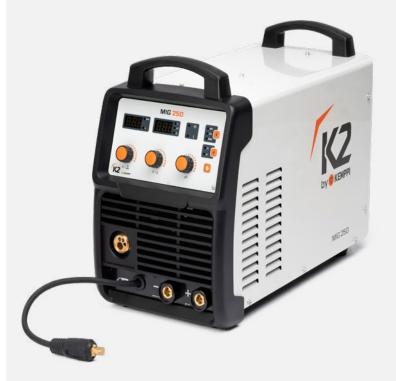

# **K2 MIG 250**

Portable single-phase MIG welding power source with built-in wire feeding unit from K2 by Kemppi range. Multi-process power source for MIG/MAG, TIG and MMA welding.

- Thin sheet metal fabrication
- Installation and outfitting
- Workshops

## ★ Key Highlights

- Inverter-based single-phase machine
- · Supports basic MIG/MAG, MMA and TIG welding
- Digital display of current and voltage
- 4-roll wire feed mechanism
- Dynamics and arc force control
- Built-in hot start
- Maximum wire spool capacity of 300mm
- Suitable for use with power generators

### **Q** Technical Specifications

| K2                    |                                    | MIG 250            |
|-----------------------|------------------------------------|--------------------|
| Connection voltage    | 1~, 50/60 Hz                       | 230V               |
| Current range MIG/MAG | А                                  | 30-250             |
| Current range TIG     | А                                  | 10-200             |
| Current range MMA     | А                                  | 10-200             |
| Open circuit voltage  | V                                  | 60-70              |
| Filler wire           | mm                                 | 0.6-1.0            |
| Wire feed speed       | m/min                              | 2-16               |
| Duty cycle MIG        |                                    | 35% / 250A @ 40°C  |
| Duty cycle MMA/TIG    |                                    | 35% / 200A @ 40°C  |
| Display               |                                    | Digital display    |
| Wire spool size       | mm                                 | 300                |
| Wire feed mechanism   |                                    | 4-roll             |
| Cooling               |                                    | Forced air cooling |
| Dimensions            | $L \times W \times H \text{ (mm)}$ | 540 x 280 x 353    |
| Weight                | kg                                 | 22                 |