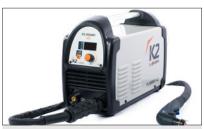

# **K2 MIG 250**

Portable single-phase MIG welding power source with built-in wire feeding unit from K2 by Kemppi range. Multi-process power source for MIG/MAG, TIG and MMA welding.

- Thin sheet metal fabrication
- Installation and outfitting
- Workshops

## ★ Key Highlights

- Inverter-based single-phase machine
- · Supports basic MIG/MAG, MMA and TIG welding
- Digital display of current and voltage
- 4-roll wire feed mechanism
- Dynamics and arc force control
- Built-in hot start
- Maximum wire spool capacity of 300mm
- Suitable for use with power generators

### **Q** Technical Specifications

| K2                    |                                    | MIG 250            |
|-----------------------|------------------------------------|--------------------|
| Connection voltage    | 1~, 50/60 Hz                       | 230V               |
| Current range MIG/MAG | А                                  | 30-250             |
| Current range TIG     | А                                  | 10-200             |
| Current range MMA     | А                                  | 10-200             |
| Open circuit voltage  | V                                  | 60-70              |
| Filler wire           | mm                                 | 0.6-1.0            |
| Wire feed speed       | m/min                              | 2-16               |
| Duty cycle MIG        |                                    | 35% / 250A @ 40°C  |
| Duty cycle MMA/TIG    |                                    | 35% / 200A @ 40°C  |
| Display               |                                    | Digital display    |
| Wire spool size       | mm                                 | 300                |
| Wire feed mechanism   |                                    | 4-roll             |
| Cooling               |                                    | Forced air cooling |
| Dimensions            | $L \times W \times H \text{ (mm)}$ | 540 x 280 x 353    |
| Weight                | kg                                 | 22                 |