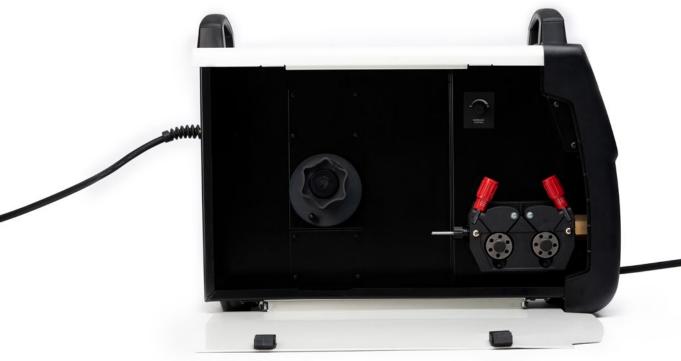

## ★ Key Highlights

- Inverter-based single-phase machine
- · Supports basic MIG/MAG, MMA and TIG welding
- Digital display of current and voltage
- 4-roll wire feed mechanism
- Dynamics and arc force control
- Built-in hot start
- Maximum wire spool capacity of 300mm
- Suitable for use with power generators

### **Q** Technical Specifications

| K2                    |                                    | MIG 250            |
|-----------------------|------------------------------------|--------------------|
| Connection voltage    | 1~, 50/60 Hz                       | 230V               |
| Current range MIG/MAG | А                                  | 30-250             |
| Current range TIG     | А                                  | 10-200             |
| Current range MMA     | А                                  | 10-200             |
| Open circuit voltage  | V                                  | 60-70              |
| Filler wire           | mm                                 | 0.6-1.0            |
| Wire feed speed       | m/min                              | 2-16               |
| Duty cycle MIG        |                                    | 35% / 250A @ 40°C  |
| Duty cycle MMA/TIG    |                                    | 35% / 200A @ 40°C  |
| Display               |                                    | Digital display    |
| Wire spool size       | mm                                 | 300                |
| Wire feed mechanism   |                                    | 4-roll             |
| Cooling               |                                    | Forced air cooling |
| Dimensions            | $L \times W \times H \text{ (mm)}$ | 540 x 280 x 353    |
| Weight                | kg                                 | 22                 |