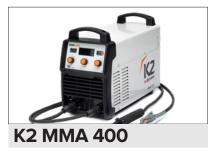

Current range MMA     | А              | 10-250             |
| Open circuit voltage  | V              | 60-70              |
| Filler wire           | mm             | 0.6-1.2            |
| Voltage range         | V              | 8.9-32.9           |
| Wire spool size       | mm             | 300                |
| Wire feed mechanism   |                | 4-roll             |
| Duty cycle MIG        |                | 35% / 250A @ 40°C  |
| Duty cycle MMA/TIG    |                | 35% / 200A @ 40°C  |
| Display               |                | Digital display    |
| Cooling               |                | Forced air cooling |
| Dimensions            | L x W x H (mm) | 590x 285 x 455     |
| Weight                | kg             | 21                 |





#### **Similar Products**









#### The Basic Welding Expert

Inspired by the mighty K2 mountain of the Karakoram range, **K2 by Kemppi** challenges the welding industry by setting new benchmarks in basic welding that expand capabilities at affordable prices.

www.k2welding.net