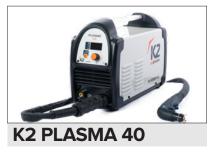

rrent range MMA     | А              | 10-250             |
| Open circuit voltage  | V              | 60-70              |
| Filler wire           | mm             | 0.6-1.2            |
| Voltage range         | V              | 8.9-32.9           |
| Wire spool size       | mm             | 300                |
| Wire feed mechanism   |                | 4-roll             |
| Duty cycle MIG        |                | 35% / 250A @ 40°C  |
| Duty cycle MMA/TIG    |                | 35% / 200A @ 40°C  |
| Display               |                | Digital display    |
| Cooling               |                | Forced air cooling |
| Dimensions            | L x W x H (mm) | 590x 285 x 455     |
| Weight                | kg             | 21                 |





#### **Similar Products**









#### The Basic Welding Expert

Inspired by the mighty K2 mountain of the Karakoram range, **K2 by Kemppi** challenges the welding industry by setting new benchmarks in basic welding that expand capabilities at affordable prices.

www.k2welding.net