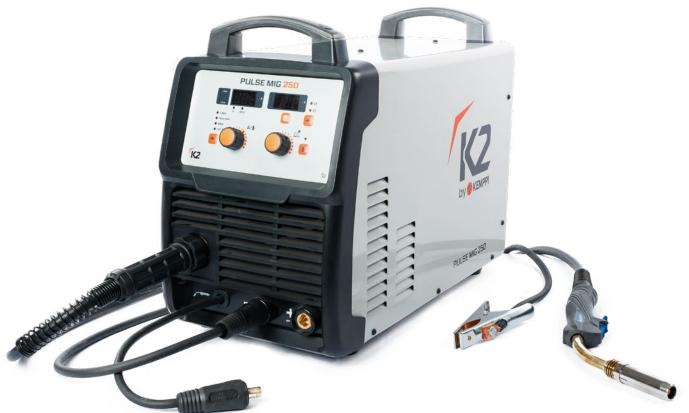

# K2 PULSE MIG 250

Portable single-phase PULSE MIG welding power source with built-in wire feeding unit. Multi-process power source for MIG/MAG, TIG and MMA welding.

## ☆ Key Highlights

- Inverter-based single-phase machine
- ${\scriptstyle \bullet}$  Synergic control set welding parameters with a single touch
- Better weld quality compared to traditional MIG
- Heat input and spatter reduction
- Soft-touch buttons
- Digital display
- Maximum wire spool capacity of 300mm
- Suitable for use with power generators
- 4-roll wire feed mechanism
- Multi-process power source for MIG/MAG, TIG and MMA welding
- Double pulse for improved weld pool control

### **Q** Technical Specifications

| К2                    |                | PULSE MIG 250      |
|-----------------------|----------------|--------------------|
| Connection voltage    | 1~, 50/60 Hz   | 230V               |
| Current range MIG/MAG | А              | 20-250             |
| Current range TIG     | А              | 10-250             |
| Current range MMA     | А              | 10-250             |
| Open circuit voltage  | V              | 60-70              |
| Filler wire           | mm             | 0.6-1.2            |
| Voltage range         | V              | 8.9-32.9           |
| Wire spool size       | mm             | 300                |
| Wire feed mechanism   |                | 4-roll             |
| Duty cycle MIG        |                | 35% / 250A @ 40°C  |
| Duty cycle MMA/TIG    |                | 35% / 200A @ 40°C  |
| Display               |                | Digital display    |
| Cooling               |                | Forced air cooling |
| Dimensions            | L x W x H (mm) | 590x 285 x 455     |
| Weight                | kg             | 21                 |