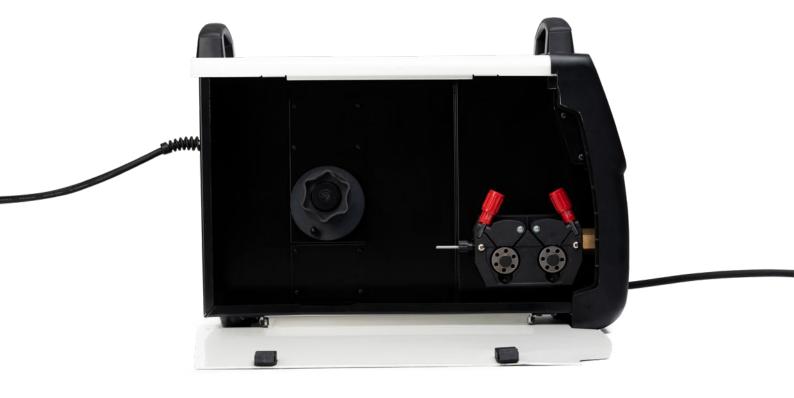

## ★ Key Highlights

- Inverter-based three-phase machine
- Synergic control set welding parameters with a single touch
- Better weld quality compared to traditional MIG
- Heat input and spatter reduction
- Soft-touch buttons
- Digital display
- Maximum wire spool capacity of 300mm
- Suitable for use with power generators
- 4-roll wire feed mechanism
- Multi-process power source for MIG/MAG, TIG and MMA welding
- Double pulse for improved weld pool control

# **Q** Technical Specifications

| K2                    |                | Pulse MIG 250 3-Phase (MV) |
|-----------------------|----------------|----------------------------|
| Connection voltage    | 3~, -50/60 Hz  | 240V/400V                  |
| Current range MIG/MAG | А              | 30-250                     |
| Current range MMA     | А              | 15-250                     |
| Current range TIG     | А              | 15-250                     |
| Open circuit voltage  | V              | 57                         |
| Wire thickness        | mm             | 0.6-1.2                    |
| Duty cycle MIG        |                | 35% / 250A @ 40°C          |
| Duty cycle MMA/TIG    |                | 35% / 250A @ 40°C          |
| Display               |                | Digital display            |
| Cooling               |                | Forced air cooling         |
| Dimensions            | L x W x H (mm) | 590x 285 x 455             |
| Weight                | kg             | 24                         |