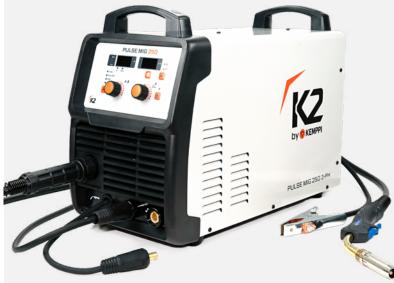

# K2 PULSE MIG 250 3-Phase

### 3-PHASE (MULTI-VOLTAGE)

Portable three-phase PULSE MIG welding power source with built-in wire feeding unit. Multi-process power source for MIG/MAG, TIG and MMA welding.

- Aluminum fabrication
- Marine industry (aluminum boats, ferries)
- Sheet metal fabrication
- Automotive industry
- Chemical plants

## ★ Key Highlights

- Inverter-based three-phase machine
- Synergic control set welding parameters with a single touch
- Better weld quality compared to traditional MIG
- Heat input and spatter reduction
- Soft-touch buttons
- Digital display
- Maximum wire spool capacity of 300mm
- Suitable for use with power generators
- 4-roll wire feed mechanism
- Multi-process power source for MIG/MAG, TIG and MMA welding
- Double pulse for improved weld pool control