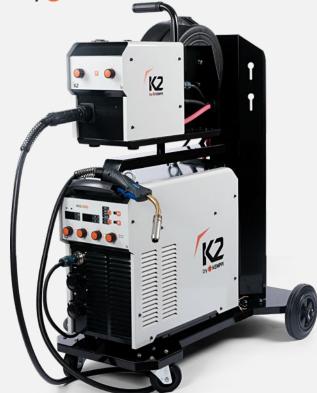

# **K2 MIG 500**

K2 MIG 500 is a modern, energy-efficient inverter power source that ensures smooth and regulated welding power output. Reliable arc ignition and productive welding arc characteristics with C02 or mixed gas, regardless of mains voltage fluctuations, improve weld quality and reduce unnecessary rework costs.

### ★ Key Highlights

- Inverter-based (IGBT) multi-process welding machine for MIG/MAG, TIG and MMA applications
- Simple parameter setting either from the power source or the wire feeder
- Digital display of current and voltage
- Maximum wire spool capacity of 300mm
- Crater filling function
- 4-roll wire feed mechanism