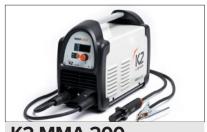

6               |
| Wire thickness       | mm                         | 0.8-1.6            |
| Duty cycle MIG       |                            | 60% / 500A @ 40 °C |
| Duty cycle TIG/MMA   |                            | 60% / 450A @ 40 °C |
| Wire spool size      | mm                         | 300                |
| Wire feed Mechanism  |                            | 4-roll             |
| Display              |                            | Digital display    |
| Cooling              |                            | Forced Air Cooling |
| Dimension            | $L \times W \times H (mm)$ | 620 x 295 x 570    |
| Weight               | kg                         | 40.5               |
|                      |                            |                    |





#### **Similar Products**



**K2 MMA 200** 



**K2 MMA 400** 



#### The Basic Welding Expert

Inspired by the mighty K2 mountain of the Karakoram range, **K2 by Kemppi** challenges the welding industry by setting new benchmarks in basic welding that expand capabilities at affordable prices.