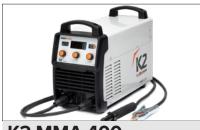

Wire thickness       | mm                         | 0.8-1.6            |
| Duty cycle MIG       |                            | 60% / 500A @ 40 °C |
| Duty cycle TIG/MMA   |                            | 60% / 450A @ 40 °C |
| Wire spool size      | mm                         | 300                |
| Wire feed Mechanism  |                            | 4-roll             |
| Display              |                            | Digital display    |
| Cooling              |                            | Forced Air Cooling |
| Dimension            | $L \times W \times H (mm)$ | 620 x 295 x 570    |
| Weight               | kg                         | 40.5               |
|                      |                            |                    |





#### **Similar Products**



**K2 MMA 200** 



**K2 MMA 400** 



#### The Basic Welding Expert

Inspired by the mighty K2 mountain of the Karakoram range, **K2 by Kemppi** challenges the welding industry by setting new benchmarks in basic welding that expand capabilities at affordable prices.