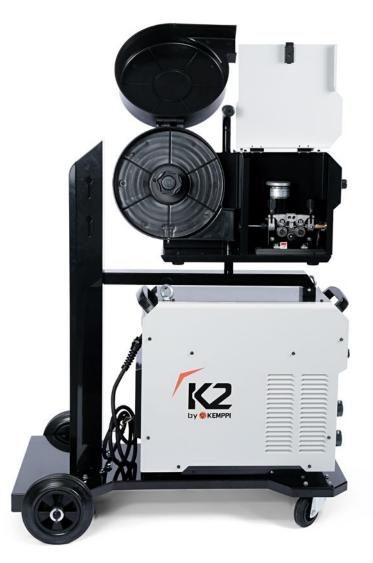

# **K2 MIG 500**

K2 MIG 500 is a modern, energy-efficient inverter power source that ensures smooth and regulated welding power output. Reliable arc ignition and productive welding arc characteristics with C02 or mixed gas, regardless of mains voltage fluctuations, improve weld quality and reduce unnecessary rework costs.

### ★ Key Highlights

- Inverter-based (IGBT) multi-process welding machine for MIG/MAG, TIG and MMA applications
- Simple parameter setting either from the power source or the wire feeder
- Digital display of current and voltage
- Maximum wire spool capacity of 300mm
- Crater filling function
- 4-roll wire feed mechanism